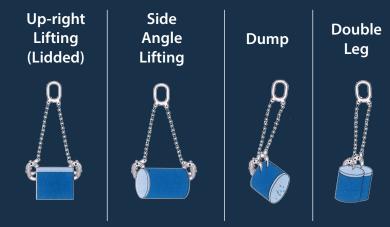

# GARRICK ND CLAMP MODEL GDLC M LIFTER





#### FOR EASY LIFTING OF 20, 60 & 205L DRUMS

- Lifting Capacity 1000kg
- Alloy Steel Chain
- **High Grade Hooks**
- Built to industrial standards
- Supplied with test certificate complies with AS 3775
- Can be used to lift drums with and without lids

#### INSTRUCTIONS



### **SPECIFICATIONS**

| ТҮРЕ | Working L             | Proof Test             |                        |
|------|-----------------------|------------------------|------------------------|
|      | Single                | Double                 | Load                   |
| DR-1 | 500 kgs.<br>1100 lbs. | 1000 kgs.<br>2200 lbs. | 2000 kgs.<br>4400 ibs. |

#### **DIMENSIONS**

| CHAIN         |                   | MASTER LINK     |                  |                  |                   |
|---------------|-------------------|-----------------|------------------|------------------|-------------------|
| Dia.          | Length            | Dia.            | Inside<br>Width  | Inside<br>Length | Reach             |
| 6.3mm<br>1/4* | 500mm<br>201/3in. | 13mm<br>1/2 in. | 62mm<br>23/5 in. | 87m