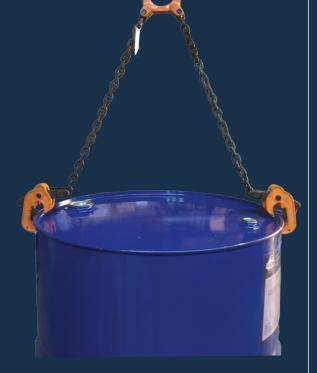

#### FOR EASY LIFTING OF 20, 60 & 205L DRUMS

- Lifting Capacity 1000kg
- Alloy Steel Chain
- **High Grade Hooks**
- Built to industrial standards
- Supplied with test certificate complies with AS 3775
- Can be used to lift drums with and without lids