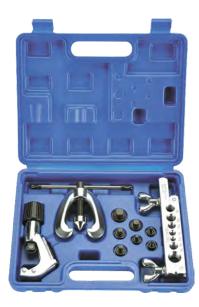

## **Double Flaring Tool Kit**

Part No. FT-DFS

- 45° single or double flares
- Includes flaring tool,
- 7x double flare attachments
- Tube Cutter
- 3/16" 5/8" O.D. capacity
- Blow Mould Case

email: sales@garrickherbert.com.au