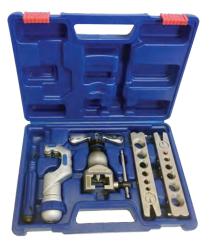

Part No. FT-HDE

- 45° flares on standard copper or tougher materials such as mild steel, stainless steel & R410 gas compliant copper
- Eccentric cone enables easier operation
- 1/4" 3/4" O.D. capacity
- Includes: Flaring tool, 2 clamps, hand help tube deburrer, & tube cutter 5mm - 32mm. In Blow Mould Carry Case