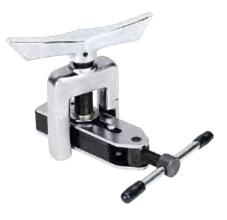

Part No. FT-HDE

- 45° flares on standard copper or tougher materials such as mild steel, stainless steel & R410 gas compliant copper
- Eccentric cone enables easier operation
- 1/4" 3/4" O.D. capacity
- Includes: Flaring tool, 2 clamps, hand help tube deburrer, & tube cutter 5mm - 32mm. In Blow Mould Carry Case