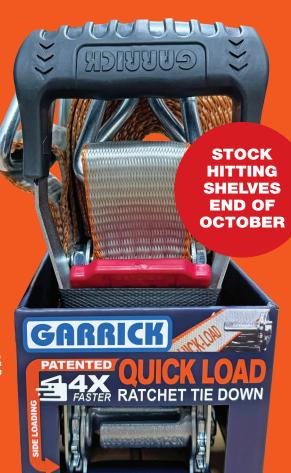

### PATENTED GARRICK

#### SIDE QUICK LOAD RATCHET TIE DOWN

Sewn in velcro strap holds excess webbing

PATENTED QUICK-LOAD Ratchet system has revolutionised the TIE-DOWN industry.

NO MORE feeding webbing to load. SIMPLY slide webbing through the patented QUICK-LOAD axle to start and secure load easily while saving you time and effort.

#### **PUT YOUR ORDERS IN**

sales@garrickherbert.com.au

PH: (02) 9545-6633

STOCK AVAILABLE OCTOBER **TAKING PRE ORDERS NOW** 

Sold in Australia by Garrick Herbert and by Bramley in New Zealand. Garrickherbert.com.au / Bramley.co.nz