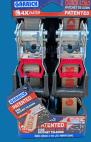

### GARRICK

## RATCHET TIE-DOWN INNOVATIVE

SEWN IN VELCRO STRAP HOLDS EXCESS WEBBING

PATENTED QUICK LOAD Ratchet system has revolutionised the tie-down industry. NO MORE feeding webbing to load.

SIMPLY slide webbing through the patented QUICK LOAD axle to start and secure load easily while saving you time and effort.

### PATENTED QUICK LOAD

**SIDE RATCHET TIE-DOWN** 

EE FUR YOURSELF

SEWN IN VELCRO STRAP HOLDS EXCESS WEBBING

| CODE        | SIZE + KILOGRAMS     | PACK |
|-------------|----------------------|------|
| GQLRTD-25MM | (25mm x 4m x 450kg)  | 2PK  |
| GQLRTD-35MM | (35mm x 5m x 1000kg) | 2PK  |
| GQLRTD-50MM | (50mm x 9m x 2500kg) | 1PK  |