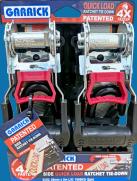

# GARRICK

# RATCHET TIE-DOWN INIONATIVE

SEWN IN VELCRO STRAP HOLDS EXCESS WEBBING

PATENTED SHEWLED OF THE PARTIES OF T

 CODE
 SIZE + KILOGRAMS
 PACK

 GQLRTD-25MM
 (25mm x 4m x 450kg)
 2PK

 GQLRTD-35MM
 (35mm x 5m x 1000kg)
 2PK

 GQLRTD-50MM
 (50mm x 9m x 2500kg)
 1PK

**SEE FOR YOURSELF** 

## RATCHET TIE-DOWN INNOVATIVE

SEWN IN VELCRO STRAP HOLDS EXCESS WEBBING

PATENTED QUICK LOAD Ratchet system has revolutionised the tie-down industry. NO MORE feeding webbing to load.

SIMPLY slide webbing through the patented QUICK LOAD axle to start and secure load easily while saving you time and effort.

### PATENTED QUICK LOAD

**SIDE RATCHET TIE-DOWN** 

EE FUR YOURSELF

SEWN IN VELCRO STRAP HOLDS EXCESS WEBBING

| CODE        | SIZE + KILOGRAMS     | PACK |
|-------------|----------------------|------|
| GQLRTD-25MM | (25mm x 4m x 450kg)  | 2PK  |
| GQLRTD-35MM | (35mm x 5m x 1000kg) | 2PK  |
| GQLRTD-50MM | (50mm x 9m x 2500kg) | 1PK  |