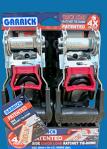

### GARRICK

## RATCHET TIE-DOWN INNOVATIVE

SEWN IN VELCRO STRAP HOLDS EXCESS WEBBING

PATENTED QUICK LOAD Ratchet system has revolutionised the tie-down industry. NO MORE feeding webbing to load.

SIMPLY slide webbing through the patented QUICK LOAD axle to start and secure load easily while saving you time and effort.

### PATENTED QUICK LOAD

**SIDE RATCHET TIE-DOWN** 

EE FUR YOURSELF

SEWN IN VELCRO STRAP HOLDS EXCESS WEBBING

| CODE        | SIZE + KILOGRAMS     | PACK |
|-------------|----------------------|------|
| GQLRTD-25MM | (25mm x 4m x 450kg)  | 2PK  |
| GQLRTD-35MM | (35mm x 5m x 1000kg) | 2PK  |
| GQLRTD-50MM | (50mm x 9m x 2500kg) | 1PK  |