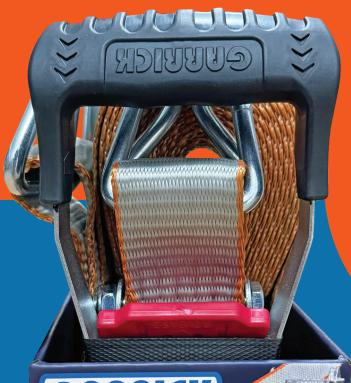

#### SIDE QUICK LOAD RATCHET TIE DOWN

Sewn in velcro strap holds excess webbing

PATENTED QUICK-LOAD Ratchet system has revolutionised the TIE-DOWN industry.

NO MORE feeding webbing to load. SIMPLY slide webbing through the patented QUICK-LOAD axle to start and secure load easily while saving you time and effort.

## RATCHET TIE-DOWN INNOVATIVE

SEWN IN VELCRO STRAP HOLDS EXCESS WEBBING

PATENTED QUICK LOAD Ratchet system has revolutionised the tie-down industry. NO MORE feeding webbing to load.

SIMPLY slide webbing through the patented QUICK LOAD axle to start and secure load easily while saving you time and effort.