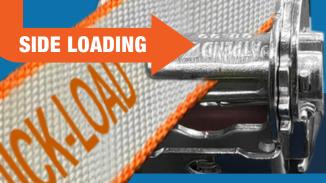

#### SIDE QUICK LOAD RATCHET TIE DOWN

Sewn in velcro strap holds excess webbing

PATENTED QUICK-LOAD Ratchet system has revolutionised the TIE-DOWN industry.

NO MORE feeding webbing to load. SIMPLY slide webbing through the patented QUICK-LOAD axle to start and secure load easily while saving you time and effort.

### PATENTED QUICK LOAD

**SIDE RATCHET TIE-DOWN** 

EE FUR YOURSELF

SEWN IN VELCRO STRAP HOLDS EXCESS WEBBING

| CODE        | SIZE + KILOGRAMS     | PACK |
|-------------|----------------------|------|
| GQLRTD-25MM | (25mm x 4m x 450kg)  | 2PK  |
| GQLRTD-35MM | (35mm x 5m x 1000kg) | 2PK  |
| GQLRTD-50MM | (50mm x 9m x 2500kg) | 1PK  |