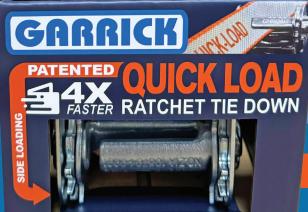

#### SIDE QUICK LOAD RATCHET TIE DOWN

Sewn in velcro strap holds excess webbing

PATENTED QUICK-LOAD Ratchet system has revolutionised the TIE-DOWN industry.

NO MORE feeding webbing to load. SIMPLY slide webbing through the patented QUICK-LOAD axle to start and secure load easily while saving you time and effort.

## RATCHET TIE-DOWN INNOVATIVE

SEWN IN VELCRO STRAP HOLDS EXCESS WEBBING

PATENTED QUICK LOAD Ratchet system has revolutionised the tie-down industry. NO MORE feeding webbing to load.

SIMPLY slide webbing through the patented QUICK LOAD axle to start and secure load easily while saving you time and effort.