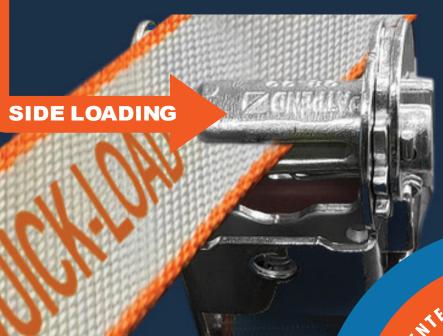

#### SIDE QUICK LOAD RATCHET TIE DOWN

Sewn in velcro strap holds excess webbing

PATENTED QUICK-LOAD Ratchet system has revolutionised the TIE-DOWN industry.

NO MORE feeding webbing to load. SIMPLY slide webbing through the patented QUICK-LOAD axle to start and secure load easily while saving you time and effort.

## RATCHET TIE-DOWN INNOVATIVE

SEWN IN VELCRO STRAP HOLDS EXCESS WEBBING

PATENTED QUICK LOAD Ratchet system has revolutionised the tie-down industry. NO MORE feeding webbing to load.

SIMPLY slide webbing through the patented QUICK LOAD axle to start and secure load easily while saving you time and effort.