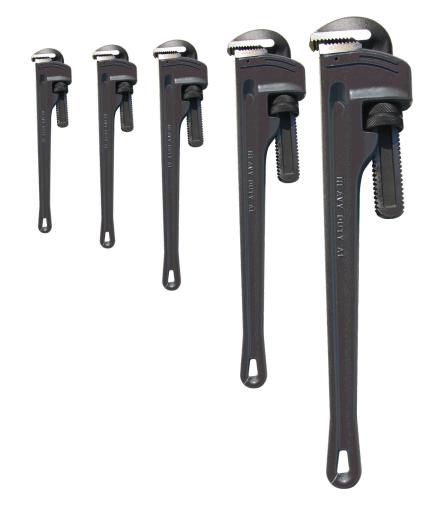

| Model  | Pipe<br>Wrench<br>Size | Suggested<br>Pipe Size<br>Range | Maximum<br>Pipe Size |
|--------|------------------------|---------------------------------|----------------------|
| PWA-14 | 14"                    | 1/2" - 1 1/2"                   | 2"                   |
| PWA-18 | 18"                    | 1" - 2"                         | 2 1/2                |
| PWA-24 | 24"                    | 1½"-2½″                         | 3"                   |
| PWA-36 | 36"                    | 2" - 3 ½"                       | 5"                   |
| PWA-48 | 48"                    | 3" - 5"                         | 6"                   |