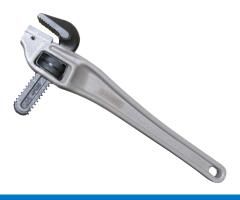

## **Straight Aluminium Pipe Wrenches**

- 40% lighter due to aluminium alloy I beam handle construction creating less fatigue.
- heat treated drop forged jaw design with their hardened teeth provides exceptional bite and resilience.