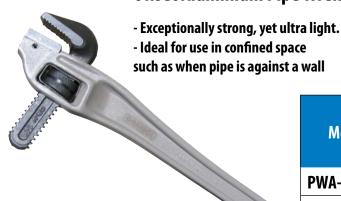

| Model     | Offset | Pipe<br>Wrench<br>Size | Suggested<br>Pipe Size<br>Range | Maximum<br>Pipe Size |
|-----------|--------|------------------------|---------------------------------|----------------------|
| PWA-OS-14 | 90°    | 14"                    | ½" - <b>1</b> ½″                | 2"                   |
| PWA-0S-18 | 90°    | 18″                    | 1" - 2"                         | 2 1⁄2                |