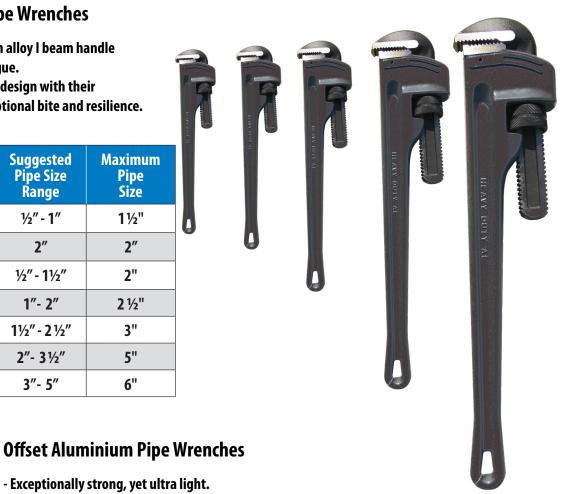

## **Straight Aluminium Pipe Wrenches**

- 40% lighter due to aluminium alloy I beam handle construction creating less fatigue.

- heat treated drop forged jaw design with their hardened teeth provides exceptional bite and resilience.

| Model  | Pipe<br>Wrench<br>Size | Suggested<br>Pipe Size<br>Range | Maximum<br>Pipe<br>Size |
|--------|------------------------|---------------------------------|-------------------------|
| PWA-10 | 10"                    | 1⁄2″ - 1″                       | 1½"                     |
| PWA-12 | 12″                    | 2″                              | 2″                      |
| PWA-14 | 14"                    | 1⁄2″ - 11⁄2″                    | 2"                      |
| PWA-18 | 18″                    | 1″- 2″                          | 2 1⁄2"                  |
| PWA-24 | 24"                    | 1½″ - 2½″                       | 3"                      |
| PWA-36 | 36"                    | 2″- 3½″                         | 5"                      |
| PWA-48 | 48"                    | 3″- 5″                          | 6"                      |