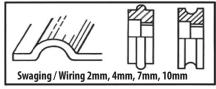

## Included with each

2mm Wiring Top and Bottom
4mm Wiring Top and Bottom
7mm Wiring Top and Bottom
10mm Wiring Top and Bottom
1x Jenny Roller Bottom
1x Closing Roller Bottom
2x Crimping

2x Necking

machine: