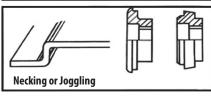

## Included with each

2mm Wiring Top and Bottom
4mm Wiring Top and Bottom
7mm Wiring Top and Bottom
10mm Wiring Top and Bottom
1x Jenny Roller Bottom
1x Closing Roller Bottom
2x Crimping

2x Necking

machine: