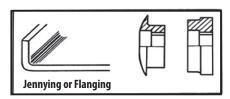

## Included with each

2mm Wiring Top and Bottom
4mm Wiring Top and Bottom
7mm Wiring Top and Bottom
10mm Wiring Top and Bottom
1x Jenny Roller Bottom
1x Closing Roller Bottom
2x Crimping

2x Necking

machine: