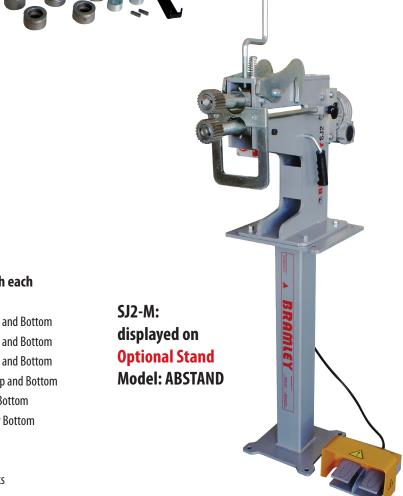

## Sheetmetal Swage, Jenny & Wiring Machines

Model: SJ2 - manual - 16 swg (1.6 mm) capacity

Model: SJ2-M - powered - 16 swg (1.6 mm) capacity Supplied with heavy-duty 750W (1HP), 3Ph motor and reduction gearbox to drive the rollers at 38rpm, controlled via interlocked forward / reverse footswitches.

## Standard wheels - SJ2 &SJ2M

## Included with each

2mm Wiring Top and Bottom
4mm Wiring Top and Bottom
7mm Wiring Top and Bottom
10mm Wiring Top and Bottom
1x Jenny Roller Bottom
1x Closing Roller Bottom
2x Crimping

2x Necking

machine: