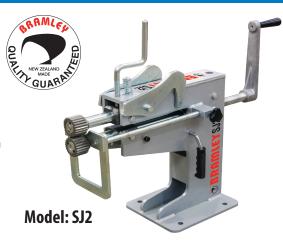

## Sheetmetal Swage, Jenny & Wiring Machines

Model: SJ2 - manual - 16 swg (1.6 mm) capacity

Model: SJ2-M - powered - 16 swg (1.6 mm) capacity Supplied with heavy-duty 750W (1HP), 3Ph motor and reduction gearbox to drive the rollers at 38rpm, controlled via interlocked forward / reverse footswitches.

 High quality, robust, industrial duty machines, manufactured from steel, which provides good strength whilst also providing a very good bearing surface for the rotating shafts and slider blocks

| Capacity        | SJ2 / SJ2-M  |
|-----------------|--------------|
| SHEET           | 16 g (1.6mm) |
| THROAT DEPTH    |              |
| (with guide)    | 275mm        |
| (without guide) | 380mm        |