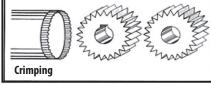

## Included with each

2mm Wiring Top and Bottom
4mm Wiring Top and Bottom
7mm Wiring Top and Bottom
10mm Wiring Top and Bottom
1x Jenny Roller Bottom
1x Closing Roller Bottom
2x Crimping

2x Necking

machine: