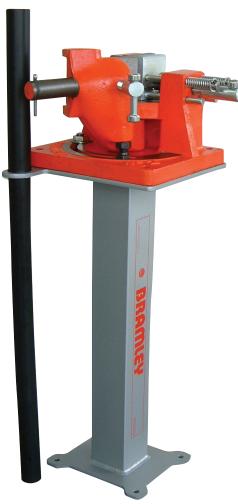

- $^{\circ}$  Infinitely adjustable angle stop to achieve bends from 0  $^{\circ}$  to just over 90  $^{\circ}$
- Swivel bending plate adjusts against steel being bent for sharp bending radius
- Model ABSTAND Optional stand

Model AB2 mounted onto optional stand Part No. ABSTAND

email: sales@garrickherbert.com.au

Phone: 02 9545 6633

: www.garrickherbert.com.au