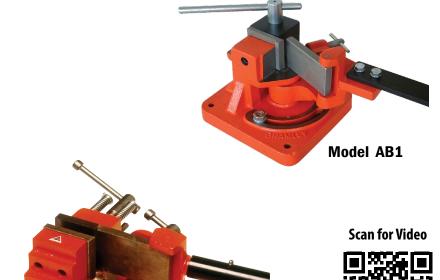

## **Bar Benders**

Model AB1 - Features 4-position quick cam action clamping. 2

Model AB2 - Uses full vice clamping with double spring return.

| <ul> <li>Solid cast iron construction with swivel casting made fro</li> </ul> | m |
|-------------------------------------------------------------------------------|---|
| spheroidal graphite iron for extra strength                                   |   |

- $^{\circ}$  Infinitely adjustable angle stop to achieve bends from 0  $^{\circ}$  to just over 90  $^{\circ}$
- Swivel bending plate adjusts against steel being bent for sharp bending radius
- Model ABSTAND Optional stand