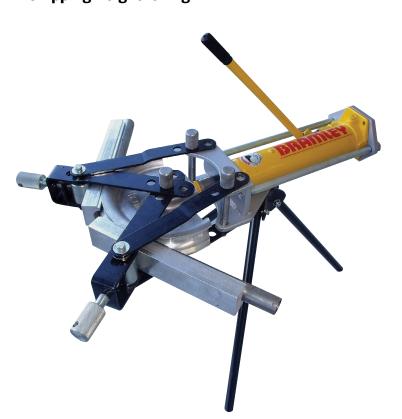

## **BRAMLEY** Hydraulic Thin Wall Tube Bender

## **Hydraulic Thin Wall Tube Bender**

**Model TBHYD Supplied standard with** 1", 1.1/2" & 2" pipe formers. 1" - 2" O.D. capacity and up to 2mm wall thickness in mild steel.

- 180° maximum bend, so perfect for producing U-bends
- 12T manual hydraulic ram for ease of bending
- Precision machined Tube Slippers & Formers for bend quality
- Shipping weight: 62 kg