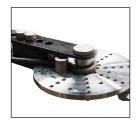

- Tooling Plate has 48 holes drilled and tapped allowing tooling to be fitted anywhere on tooling plate
- Can bend Mild Steel up to 12mm (1/2") Round or Square (Minimum radius 10mm for 12mm material, 7mm for 10mm material)
- Can bend 25 x 6mm (1" x 1/4") Flat Mild Steel with a 7mm min. radius
- Will bend in any direction with unlimited number of rotations (depending only on material used)
- Standard range of scroll shape dies supplied with unit

**Round bar** 

Flat bar

Eye in end of bar

email: sales@garrickherbert.com.au

Phone: 02 9545 6633

b: www.garrickherbert.com.au