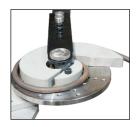

- Tooling Plate has 48 holes drilled and tapped allowing tooling to be fitted anywhere on tooling plate
- Can bend Mild Steel up to 12mm (1/2") Round or Square (Minimum radius 10mm for 12mm material, 7mm for 10mm material)
- Can bend 25 x 6mm (1" x 1/4") Flat Mild Steel with a 7mm min. radius
- Will bend in any direction with unlimited number of rotations (depending only on material used)
- Standard range of scroll shape dies supplied with unit