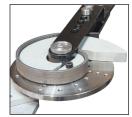

- Tooling Plate has 48 holes drilled and tapped allowing tooling to be fitted anywhere on tooling plate
- Can bend Mild Steel up to 12mm (1/2") Round or Square (Minimum radius 10mm for 12mm material, 7mm for 10mm material)
- Can bend 25 x 6mm (1" x 1/4") Flat Mild Steel with a 7mm min. radius
- Will bend in any direction with unlimited number of rotations (depending only on material used)
- Standard range of scroll shape dies supplied with unit