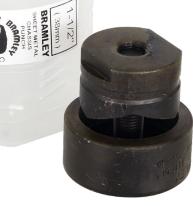

## For simple cutting of neat holes in sheetmetal

1/2" - 2" individual sizes and

6 piece set (16, 20, 22, 25.5, 32 & 35 mm)

- 3 point design on punch for easier cutting
- · Upgraded tool steel specification for increased life & performance
- · Cut Stainless Steel easily
- · For simple cutting of neat holes in sheetmetal

Simple to use:

- 1. Drill a hole approximately 1mm larger than drive screw
- 2. Insert screw through die
- 3. Place screw through hole in metal & screw on punch
- 4. Turn drive screw with spanner or wrench until metal is cut