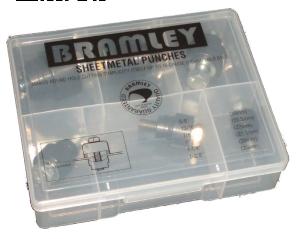

3 point

cutting

Part No. CPSET - set of 6 popular sizes (16, 20, 22, 25.5, 32 & 35 mm)

sales@garrickherbert.com.au email: 02 9545 6633 Phone: web: www.garrickherbert.com.au