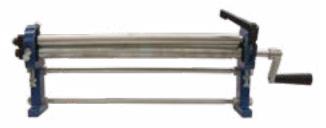

## **Bench Curving Rolls**

Model 18ROLLS - 25mm x 450mm Rolls - 0.8 mm capacity

- Heavy duty all steel construction
- Top roll lifts for easy removal of tubular work
- Incorporates grooves for wiring work