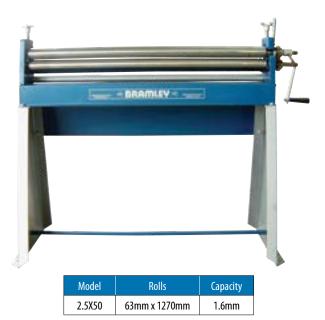

## **Sheetmetal Curving Rolls**

- Solid steel & investment cast construction
- Wide sheetmetal base for stability
- Top roller lifts out for small diameter rolling
- Quick roller adjustment