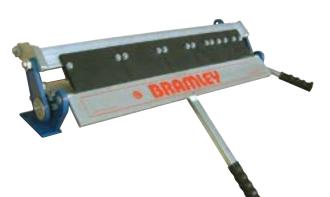

## **Box & Pan Sheetmetal Folder**

Model 2F - 610 x 1.2 mm capacity

- Bench mounting
- Heavy duty all steel construction
- Made to the same quality and precision specifications as larger machines, but with compact size and economy
- Interchangeable finger segments for a wide variety of box & pan sizes
- Cam adjustment on top beam provides simple and positive setting for different material thickness
- Simple robust clamping action