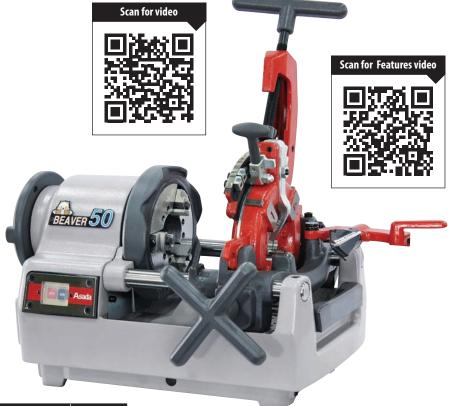

## High Performance Pipe Threading and Roll Grooving

## Reliable - Prompt Service & Support

1", 2", 3" & 4" models available

- Threading Machines designed to give accurate threads for most pipe and bolt (rod) applications
- BSPT, NPT, BSW, UNC, UNF, Conduit and Metric threads possible in such materials as stainless, high tensile, galvanised and mild steels
- Footswitch included on all machines for safety

| Code    | Model                         | Standard Threading Capacity                                                                                | Motor                           | Spindle<br>Speed        |
|---------|-------------------------------|------------------------------------------------------------------------------------------------------------|---------------------------------|-------------------------|
| B25-AT  | Beaver 25<br>(Auto)<br>Dies   | 1/4 - 1" BSPT or NPT Pipe<br>Automatic Die-Head version<br>AM $1/2 \sim 3/4$ ", AM $1 \sim 1\frac{1}{2}$ " | Universal Single<br>Phase 350W  | 52rpm<br>(No load)      |
| B50     | Beaver 50<br>(Manual)<br>Dies | 1/4 - 2" BSPT or NPT Pipe<br>Manual Die-Head version<br>BE 1/2~3/4" • BE 1~1½" (2")                        | Universal Single<br>Phase 750W  | 40rpm<br>(No load)      |
| B50-AT  | Beaver 50<br>(Auto)<br>Dies   | 1/4" - 2" BSPT or NPT Pipe<br>Automatic Die-Head version<br>BE 1/2~ 3/4" • BE 1~1½" (2")                   | Universal Single<br>Phase 750W  | 40rpm<br>(No load)      |
| B80-AT  | Beaver 80<br>(Auto)<br>Dies   | 1/4" - 3" BSPT or NPT Pipe<br>Automatic Die-Head version<br>BE 1/2~3/4" • BE 1~1½" (2"), AT 2½~3"          | Universal Single<br>Phase 1140W | 33rpm<br>(No load)      |
| B100-AT | Beaver 100<br>(Auto)<br>Dies  | 1/4" - 4" BSPT or NPT Pipe<br>Automatic Die-Head version<br>BE 1/2~ 3/4" • BE 1~ 1½" (2"), AT 2½ ~4"       | Universal Single<br>Phase 1140W | 48 / 18rpm<br>(2 Speed) |

Powerful motor

Non-slip impact clamping Hammer Chuck

Automatic Die Head

Cutter & Reamer blade

**Cutting oil pump** 

Sealed ball bearing Spindle

email: Phone: sales@garrickherbert.com.au

one: 02 9545 6633